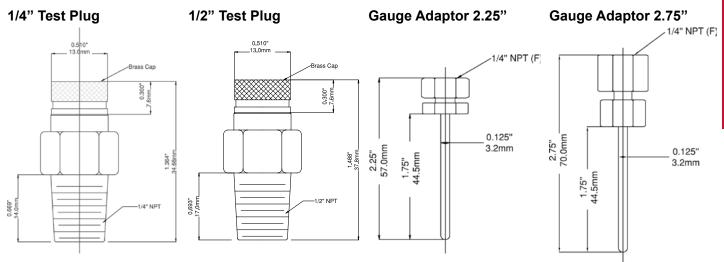

# Test Plugs Gauge Adaptor Plug

# **Applications:**

- Mainly used in plumbing, heating, ventilation and air conditioning installations
- · Lead free version for potable water systems

| Specifications                 |                                                                                                                                                                                                                              |  |
|--------------------------------|------------------------------------------------------------------------------------------------------------------------------------------------------------------------------------------------------------------------------|--|
| Body                           | STP: Brass<br>STP-LF: Lead free brass                                                                                                                                                                                        |  |
| Diaphragm/Core                 | NBR (Buna N)                                                                                                                                                                                                                 |  |
| Temperature Rating             | -40°F to 302°F (-40°C to 150°C)                                                                                                                                                                                              |  |
| <b>Maximum Pressure Rating</b> | 1,000 psi (6,895 kPa)                                                                                                                                                                                                        |  |
| Connection                     | 1/4" NPT or 1/2" NPT                                                                                                                                                                                                         |  |
| Warning                        | WARNING: This product can expose you to chemicals including lead, which is known to the State of California to cause cancer and birth defects or other reproductive harm. For more information go to www.P65Warnings.ca.gov. |  |

# STP Order Codes (products in bold are normally stock in North America)

| Brass Test Plug |        |  |  |
|-----------------|--------|--|--|
| 1/4" NPTM       | STP001 |  |  |
| 1/2" NPTM       | STP002 |  |  |

| Gauge Adaptor                   |        |  |  |
|---------------------------------|--------|--|--|
| 2.75 OAL x 1.75" x 0.125" probe | STP003 |  |  |
| 2.25 OAL x 1.75" x 0.125" probe | STP004 |  |  |

### STP-LF Order Codes (products in bold are normally stock in North America)

| Lead Free Brass Test Plug |          |  |
|---------------------------|----------|--|
| 1/4" NPTM                 | STP001LF |  |
| 1/2" NPTM                 | STP002LF |  |