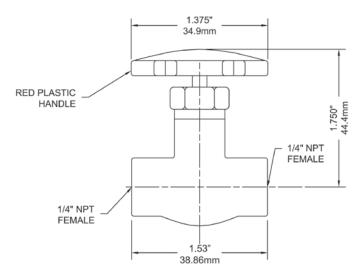

## **Applications:**

- Provides precision flow control for any non-corrosive application up to 400 psi (2,758 kPa)
- Lead free version for potable water systems

| Specifications              |                                                                                                                                                                                                                                     |
|-----------------------------|-------------------------------------------------------------------------------------------------------------------------------------------------------------------------------------------------------------------------------------|
| Body                        | SNV: #59-1 forged brass<br>SNV-LF: Lead free forged brass                                                                                                                                                                           |
| Handle                      | ABS plastic, dyed red                                                                                                                                                                                                               |
| O-ring                      | Rubber                                                                                                                                                                                                                              |
| Shaft                       | SNV: #59-1 brass<br>SNV-LF: Lead free brass                                                                                                                                                                                         |
| Nut                         | SNV: #59-1 brass<br>SNV-LF: Lead free brass                                                                                                                                                                                         |
| Ambient/Process Temperature | -9°F to 212°F (-23°C to 100°C)                                                                                                                                                                                                      |
| Maximum Operating Pressure  | 400 psi (2,758 kPa)                                                                                                                                                                                                                 |
| Connection                  | 1/4" NPTF                                                                                                                                                                                                                           |
| Warning                     | <b>WARNING:</b> This product can expose you to chemicals including lead, which is known to the State of California to cause cancer and birth defects or other reproductive harm. For more information go to www.P65Warnings.ca.gov. |